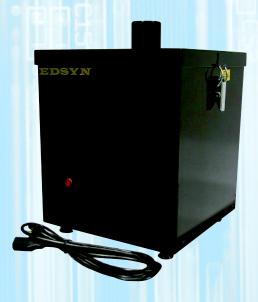

## FX200 SINGLE USER VOLUME EXTRACTION UNIT FUMINATOR®

Introducing the new FX200. A small, quiet single user fume extraction unit. Use the FX200 for isolated operators that need extraction. The FX200 will fit under almost any work surface and comes complete with 6' of flex hose, a table bracket and flip-top connector.

## **FEATURES AND SPECIFICATIONS**

- ▶ Quiet, powerful extraction for single users.
- ► Small Footprint
- ► True HEPA Filteration Uses same filters as FX250
- ▶ Provides 60CFM with filters installed.

15958 Arminta Street • Van Nuys, CA 01406 Web Site: www.edsyn.com • Email: info@edsyn.com